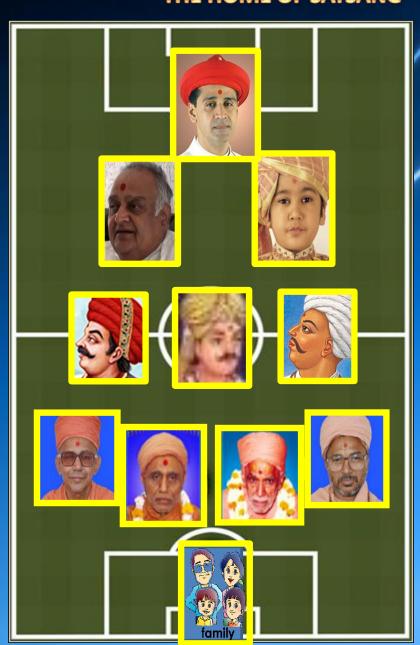

# Manager:- Shree Kutch Satsang Swaminarayan Temple Kenton – Harrow (YUVAK MANDAL)

**GK - Family** 

LB - Shreehari Swami

**LCB** - Hariswarup Swami

**RCB - Ghanshyamjivan Swami** 

**RB - Balkrushna Swami** 

LCM - Surakhachar

CM - Dadakhachar

**RCM** - Parvatbhai

LF - Mota Maharajshree

RF - Lalji Maharaj

ST - Maharajshree

**Subs:** 

**GK - Family 2** 

**CB - Dharmakishor Swami** 

**CB – Muralimanohar Swami** 

CM - Jinabhai

ST – Ayodhyaprasadji Maharaj

ST – Raguvirji Maharaj

Referee – Dharmaraja

**Assistant 1 – Chitragupt** 

Assistant 2 – Ganpatiji

Assistant 3 - Hanumanji

Who will ever beat this team?