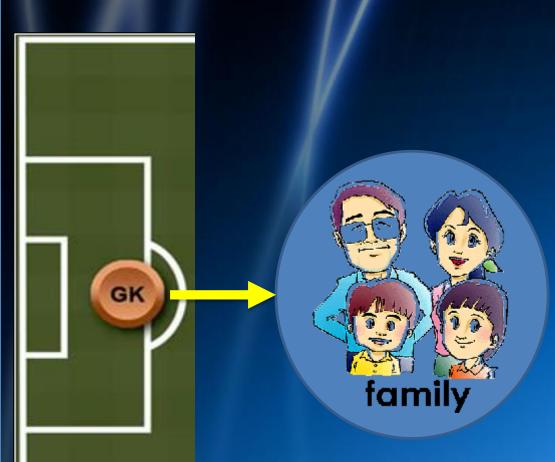

# Manager:- Shree Kutch Satsang Swaminarayan Temple Kenton – Harrow (YUVAK MANDAL)

**GK - Family** 

LB - Shreehari Swami

**LCB** - Hariswarup Swami

**RCB - Ghanshyamjivan Swami** 

**RB - Balkrushna Swami** 