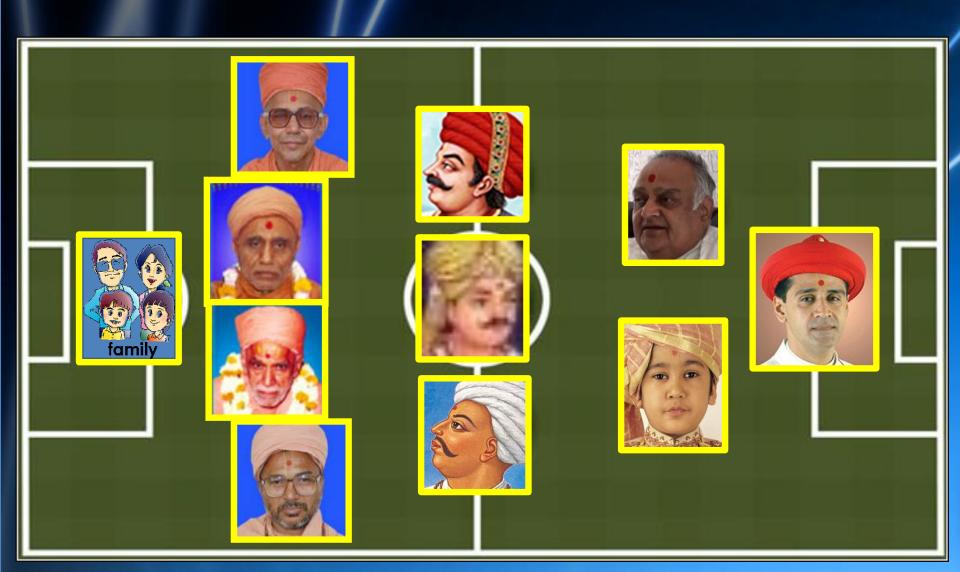

# Manager:- Shree Kutch Satsang Swaminarayan Temple Kenton – Harrow (YUVAK MANDAL)

**GK - Family** 

LB - Shreehari Swami

**LCB** - Hariswarup Swami

**RCB - Ghanshyamjivan Swami** 

**RB - Balkrushna Swami** 

LCM - Surakhachar

CM - Dadakhachar

**RCM** - Parvatbhai

LF - Mota Maharajshree

RF - Lalji Maharaj

ST - Maharajshree

**Subs:** 

**GK - Family 2** 

**CB - Dharmakishor Swami** 

**CB – Muralimanohar Swami** 

CM - Jinabhai

ST – Ayodhyaprasadji Maharaj

ST – Raguvirji Maharaj

Referee – Dharmaraja

**Assistant 1 – Chitragupt** 

Assistant 2 – Ganpatiji