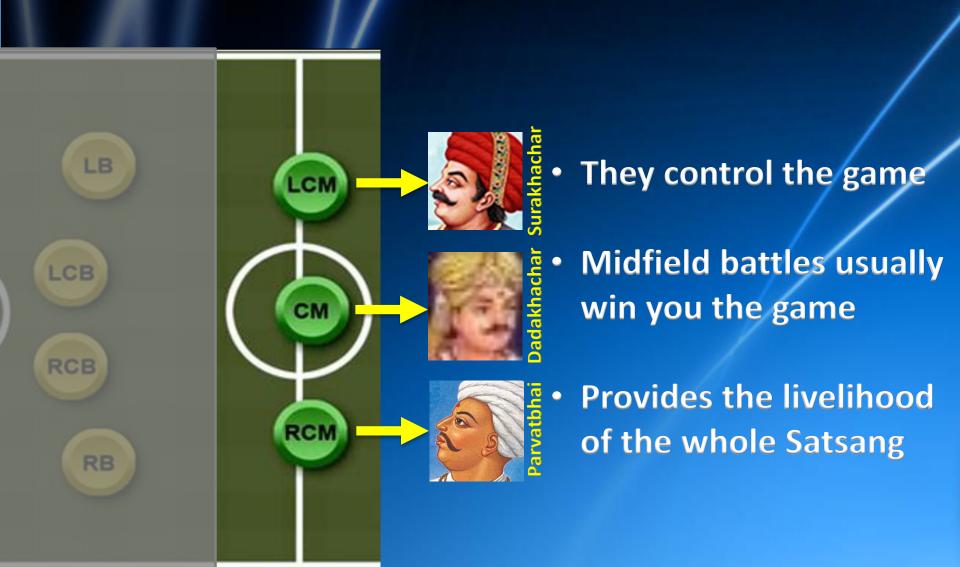

## THE TEAM - Midfielders

LCM - Surakhachar

CM - Dadakhachar

**RCM** - Parvatbhai

LF - Mota Maharajshree

RF - Lalji Maharaj

ST - Maharajshree

**Subs:** 

**GK - Family 2** 