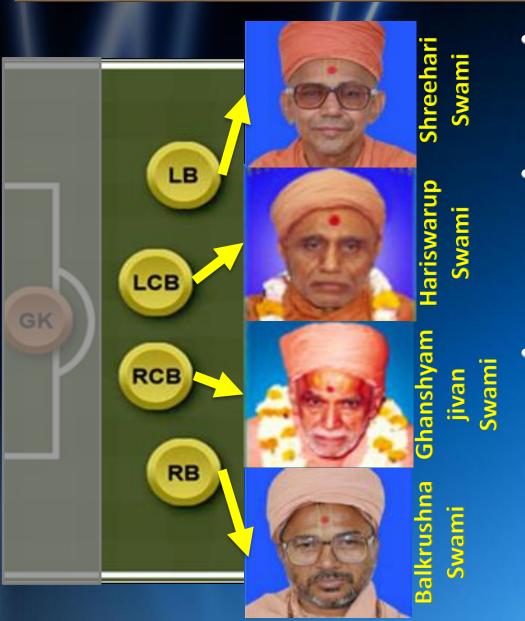

# Manager:- Shree Kutch Satsang Swaminarayan Temple Kenton – Harrow (YUVAK MANDAL)

**GK - Family** 

LB - Shreehari Swami

**LCB** - Hariswarup Swami

**RCB - Ghanshyamjivan Swami** 

**RB - Balkrushna Swami** 