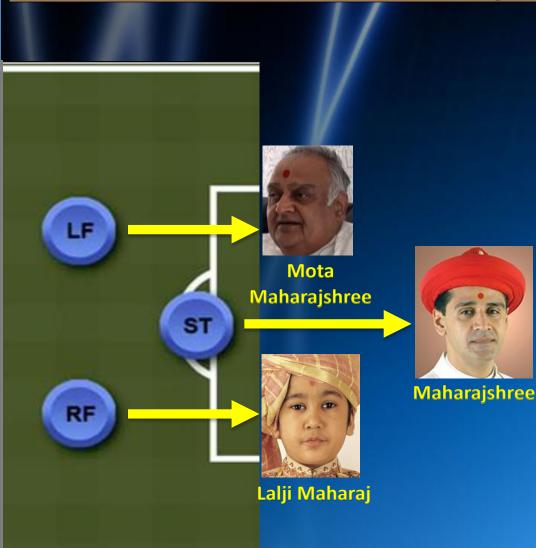

## THE TEAM — Attackers/Striker THE HOME OF SATSANG

- Scores the goals = Lord Swaminarayan and his **Akshardham**
- Closest thing to Maharaj without them we cannot reach Maharaj
- Lead the line and take the satsang forward with the help of the rest of the team

LCM - Surakhachar

CM - Dadakhachar

**RCM** - Parvatbhai

LF - Mota Maharajshree

RF - Lalji Maharaj

ST - Maharajshree

**Subs:** 

**GK - Family 2** 